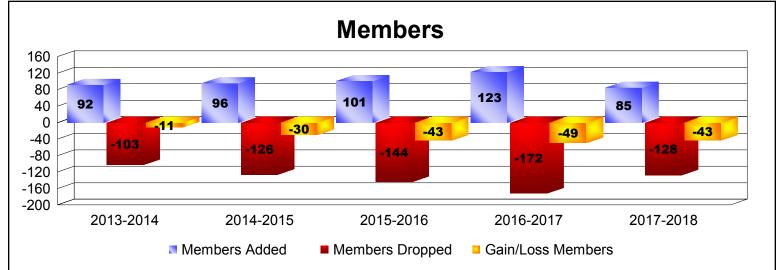

District 101VG As of June 2018 Cumulative

| Year      | New<br>Clubs | Dropped<br>Clubs | Gain/<br>Loss<br>Clubs | New<br>Members | Charter<br>Members | Reinstate<br>Members | Transfer<br>Members | Total<br>Member<br>Added | Total<br>Members<br>Dropped | Gain/<br>Loss<br>Members |
|-----------|--------------|------------------|------------------------|----------------|--------------------|----------------------|---------------------|--------------------------|-----------------------------|--------------------------|
| 2013-2014 | 0            | -1               | -1                     | 87             | 0                  | 0                    | 5                   | 92                       | -103                        | -11                      |
| 2014-2015 | 0            | -1               | -1                     | 90             | 1                  | 0                    | 5                   | 96                       | -126                        | -30                      |
| 2015-2016 | 0            | 0                | 0                      | 94             | 0                  | 4                    | 3                   | 101                      | -144                        | -43                      |
| 2016-2017 | 0            | -4               | -4                     | 104            | 0                  | 2                    | 17                  | 123                      | -172                        | -49                      |
| 2017-2018 | 0            | -1               | -1                     | 77             | 0                  | 2                    | 6                   | 85                       | -128                        | -43                      |
| Average   | 0            | -1               | -1                     | 90             | 0                  | 2                    | 7                   | 99                       | -135                        | -35                      |