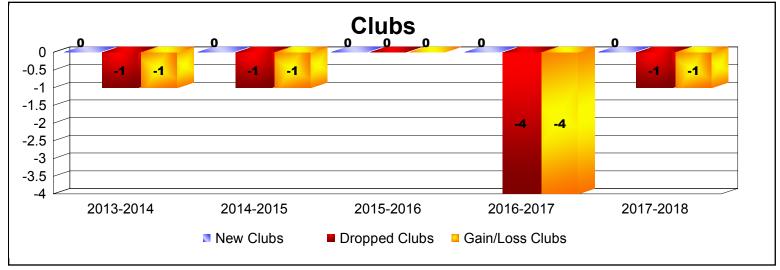

District 101VG As of June 2018 Cumulative

| Year      | New<br>Clubs | Dropped<br>Clubs | Gain/<br>Loss<br>Clubs | New<br>Members | Charter<br>Members | Reinstate<br>Members | Transfer<br>Members | Total<br>Member<br>Added | Total<br>Members<br>Dropped | Gain/<br>Loss<br>Members |
|-----------|--------------|------------------|------------------------|----------------|--------------------|----------------------|---------------------|--------------------------|-----------------------------|--------------------------|
| 2013-2014 | 0            | -1               | -1                     | 87             | 0                  | 0                    | 5                   | 92                       | -103                        | -11                      |
| 2014-2015 | 0            | -1               | -1                     | 90             | 1                  | 0                    | 5                   | 96                       | -126                        | -30                      |
| 2015-2016 | 0            | 0                | 0                      | 94             | 0                  | 4                    | 3                   | 101                      | -144                        | -43                      |
| 2016-2017 | 0            | -4               | -4                     | 104            | 0                  | 2                    | 17                  | 123                      | -172                        | -49                      |
| 2017-2018 | 0            | -1               | -1                     | 77             | 0                  | 2                    | 6                   | 85                       | -128                        | -43                      |
| Average   | 0            | -1               | -1                     | 90             | 0                  | 2                    | 7                   | 99                       | -135                        | -35                      |